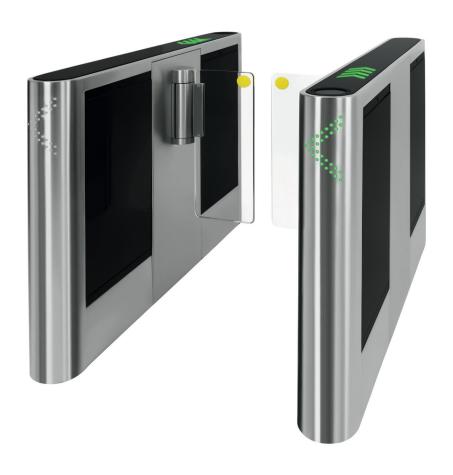

## **G** Gate Swing Gate Doors

The dGate is the result of the intense analysis of global architectural and design trends associated with thorough mechanical, electrical and electronic engineering. It offers sophistication and reliability, with 90 degrees swing gate doors, which offer more comfort to the user.

## TECHNICAL FEATURES

- · Swing gate doors, in Polycarbonate, 0,47 in (12 mm) thick;
- · Internal side doors, with key locks, to ease access for maintenance and configuration purposes;
- · Dedicated microprocessor controls acceleration and deceleration of the door's movement speed, optimizing the passage flow;
- · High performance silent and brushless motor;
- · Encoder motor board provides precise positioning of its doors;
- · Indicators for visual and audible alarm;
- · Anti-fraud detection with audible alarm detects piggy-back and tailgatting attempts, unauthorized access and backward movements;
- · Direction control: enables two-way operation, can be configurable to work in different directions of passage;
- · Anti-panic feature: in case of an emergency (no power), doors remain tensionless to grant free flow to all users
- Gate cabinet has large internal space to integrate access controller and/or other devices;
- Full range power input (90 to 240VAC);
- · Consumption: 25W (standby) and 300W (operating)
- · Upper pictogram with RGB LED high brightness, with individual brightness control for each color.;
- Front pictogram with bicolor LEDs, with individual brightness control for color;
- · Passage control performed by 10 infrared sensors