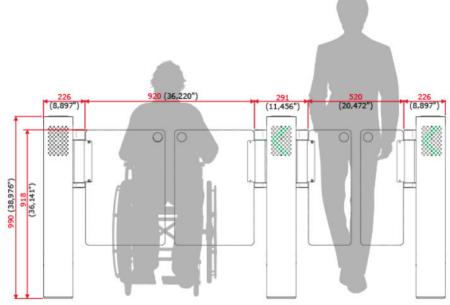

## DIMENSIONS (mm)

Butaanstraat 23 7463 PG Rijssen P: +31(0)548-543000 www.geran-access.com

www.digicon.com.br

f/digicontecnologia

/ digitorite enotogia

in/company/digicon-international

Rua Nissin Castiel, 640 · Gravataí · RS Zip Code 94045-420 · (51) 3489 8900